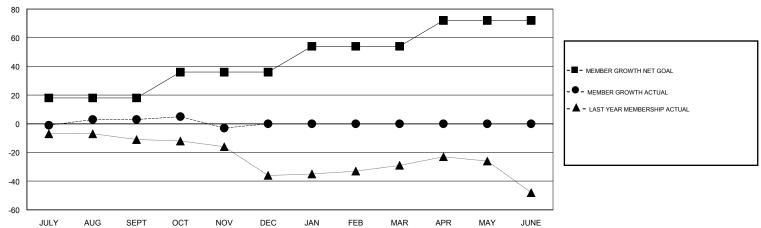

## MONTHLY MEMBERSHIP PROGRESS REPORT

## District 14 U

GMT: LOCATION PENNSYLVANIA GMT CA

## GOALS AND ACTUAL MEMBERS CUMULATIVE

| DROPPED CLUBS: 1 |        | 14 CLUBS OF 32 ADDED 1 OR MORE<br>NEW MEMBERS | GENDER DISTE               |              |     |
|------------------|--------|-----------------------------------------------|----------------------------|--------------|-----|
| DROPPED MEMBERS  |        |                                               | FEMALE                     | 301 (30.59%) | 047 |
| DECEASED         | 6<br>6 | CLICK HERE FOR CUMULATIVE  MEMBERSHIP DATA    | TOTAL FAMILY UNIT MEMBERS  |              | 217 |
| OTHER            | 16     |                                               | FAMILY MEMBERS PAYING HALF |              | 111 |
| TOTAL            | 28     |                                               |                            |              |     |